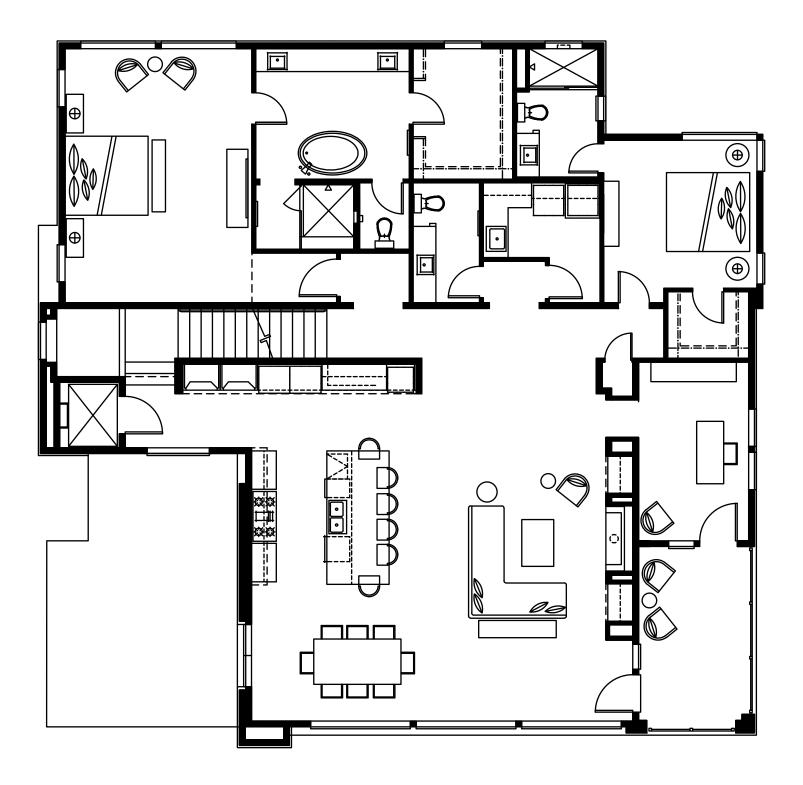

PLAN TWO 3 bed | 3.5 bath 3,165 sqft

PLAN TWO 3 bed | 3.5 bath 3,165 sqft

PLAN TWO INCLUDED FIXTURES AND FINISHES