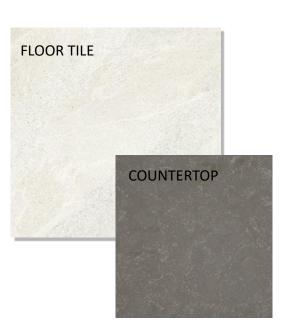

PLAN TWO 3 bed | 3.5 bath 3,165 sqft





PLAN TWO 3 bed | 3.5 bath 3,165 sqft





PLAN TWO INCLUDED FIXTURES AND FINISHES





#### **BATHROOM 2**

# GUEST BATHROOM (3rd Floor)







**POWDER BATH** 



LAUNDRY









### PACKAGE TWO MATERIALS



#### FLOORING

**KITCHEN** 



SHOWER PAN



BATHROOM 2



### PACKAGE TWO MATERIALS



GUEST BATHROOM (3<sup>rd</sup> Floor)

#### **GUEST KITCHENETTE**



#### PACKAGE THREE MATERIALS





### FLOORING

KITCHEN



SHOWER PAN

BATHROOM 2





### PACKAGE THREE MATERIALS





LAUNDRY

POWDER BATH



GUEST BATHROOM (3rd Floor)



**GUEST KITCHENETTE** 



### PACKAGE FOUR MATERIALS



### FLOORING

KITCHEN



### BATHROOM 2



### **GUEST KITCHENETTE**





### LAUNDRY

## POWDER BATH







# PACKAGE FOUR MATERIALS