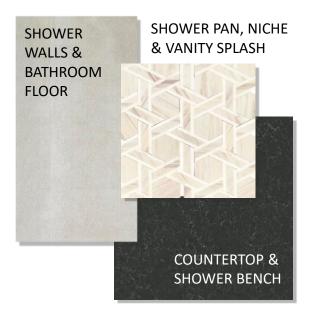

# GUEST BATHROOM (3rd Floor)

**POWDER BATH** 

LAUNDRY

### PACKAGE TWO MATERIALS

GUEST BATHROOM (3<sup>rd</sup> Floor)

### PACKAGE THREE MATERIALS

LAUNDRY

POWDER BATH

GUEST BATHROOM (3rd Floor)

**GUEST KITCHENETTE** 