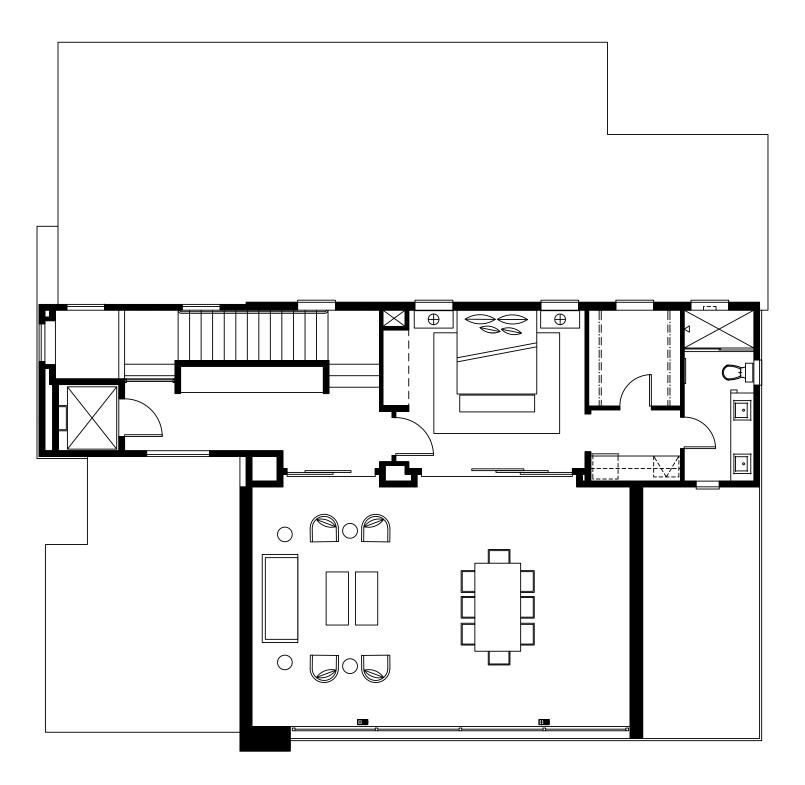

PLAN TWO 3 bed | 3.5 bath 3,165 sqft

PLAN TWO 3 bed | 3.5 bath 3,165 sqft

PLAN TWO INCLUDED FIXTURES AND FINISHES