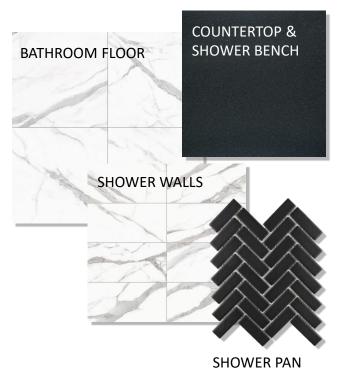

#### FLOORING

**KITCHEN** 

SHOWER PAN

BATHROOM 2

### FLOORING

KITCHEN

SHOWER PAN

BATHROOM 2