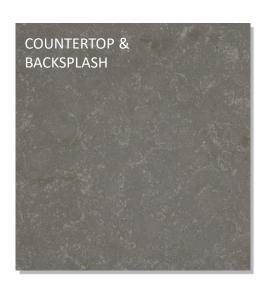

### PACKAGE THREE MATERIALS

LAUNDRY

POWDER BATH

GUEST BATHROOM (3rd Floor)

**GUEST KITCHENETTE** 