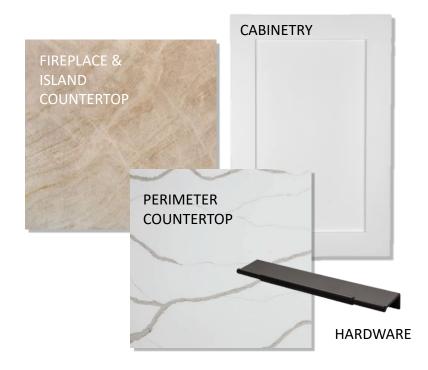

PLAN TWO 3 bed | 3.5 bath 3,165 sqft





PLAN TWO 3 bed | 3.5 bath 3,165 sqft





PLAN TWO INCLUDED FIXTURES AND FINISHES





#### **BATHROOM 2**

# GUEST BATHROOM (3rd Floor)







**POWDER BATH** 



LAUNDRY









### PACKAGE TWO MATERIALS



#### FLOORING

**KITCHEN** 



SHOWER PAN



BATHROOM 2



### PACKAGE TWO MATERIALS



GUEST BATHROOM (3<sup>rd</sup> Floor)

#### **GUEST KITCHENETTE**



#### PACKAGE THREE MATERIALS





### FLOORING

KITCHEN



SHOWER PAN

BATHROOM 2





### PACKAGE THREE MATERIALS





LAUNDRY

POWDER BATH



GUEST BATHROOM (3rd Floor)



**GUEST KITCHENETTE** 



### PACKAGE FOUR MATERIALS



### FLOORING

KITCHEN



### BATHROOM 2



### **GUEST KITCHENETTE**





### LAUNDRY

## POWDER BATH







# PACKAGE FOUR MATERIALS