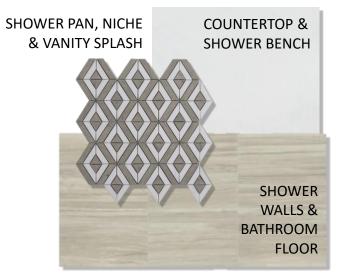

PLAN TWO 3 bed | 3.5 bath 3,165 sqft





PLAN TWO 3 bed | 3.5 bath 3,165 sqft





PLAN TWO INCLUDED FIXTURES AND FINISHES





#### **BATHROOM 2**

# GUEST BATHROOM (3rd Floor)







**POWDER BATH** 



LAUNDRY









### PACKAGE TWO MATERIALS



#### FLOORING

**KITCHEN** 



SHOWER PAN



BATHROOM 2



### PACKAGE TWO MATERIALS



GUEST BATHROOM (3<sup>rd</sup> Floor)

#### **GUEST KITCHENETTE**



#### PACKAGE THREE MATERIALS





### FLOORING

KITCHEN



SHOWER PAN

BATHROOM 2





### PACKAGE THREE MATERIALS





LAUNDRY

POWDER BATH



GUEST BATHROOM (3rd Floor)



**GUEST KITCHENETTE** 



### PACKAGE FOUR MATERIALS



### FLOORING

KITCHEN



### BATHROOM 2



### **GUEST KITCHENETTE**





### LAUNDRY

## POWDER BATH







# PACKAGE FOUR MATERIALS