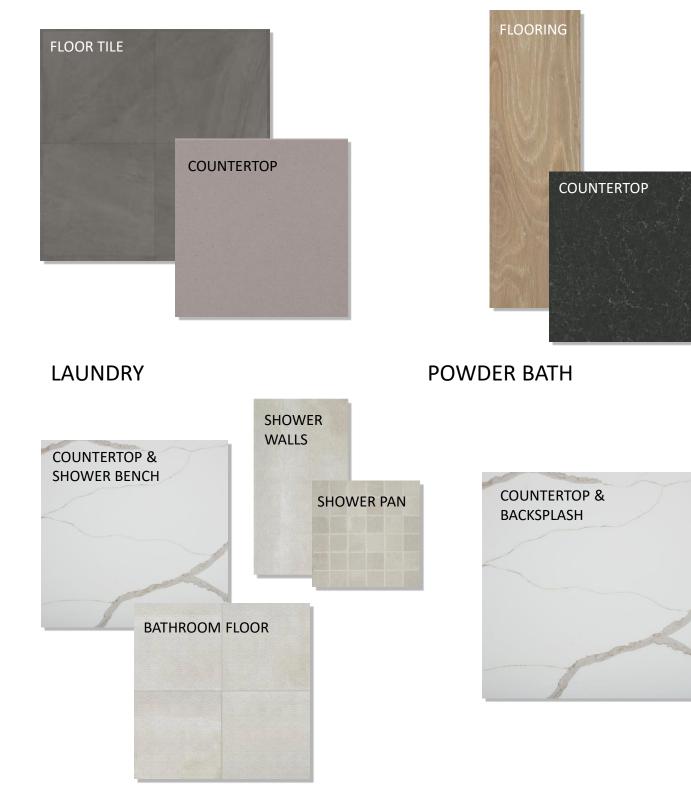

### PACKAGE THREE MATERIALS

LAUNDRY

POWDER BATH

GUEST BATHROOM (3rd Floor)

**GUEST KITCHENETTE** 

# GUEST BATHROOM (3rd Floor)

**POWDER BATH** 

LAUNDRY