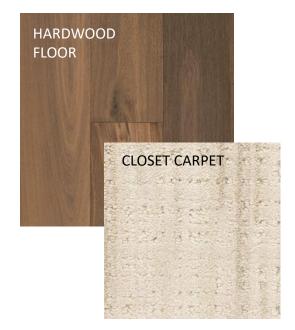

PLAN TWO 3 bed | 3.5 bath 3,165 sqft





PLAN TWO 3 bed | 3.5 bath 3,165 sqft





PLAN TWO INCLUDED FIXTURES AND FINISHES





#### **BATHROOM 2**

# GUEST BATHROOM (3rd Floor)







**POWDER BATH** 



LAUNDRY









### PACKAGE TWO MATERIALS



#### FLOORING

**KITCHEN** 



SHOWER PAN



BATHROOM 2



### PACKAGE TWO MATERIALS



GUEST BATHROOM (3<sup>rd</sup> Floor)

#### **GUEST KITCHENETTE**



#### PACKAGE THREE MATERIALS





### FLOORING

KITCHEN



SHOWER PAN

BATHROOM 2





### PACKAGE THREE MATERIALS





LAUNDRY

POWDER BATH



GUEST BATHROOM (3rd Floor)



**GUEST KITCHENETTE** 



### PACKAGE FOUR MATERIALS



### FLOORING

KITCHEN



### BATHROOM 2



### **GUEST KITCHENETTE**





### LAUNDRY

## POWDER BATH







# PACKAGE FOUR MATERIALS