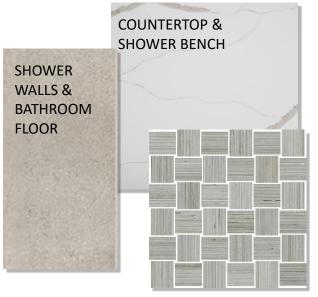

PLAN TWO 3 bed | 3.5 bath 3,165 sqft





PLAN TWO 3 bed | 3.5 bath 3,165 sqft





PLAN TWO INCLUDED FIXTURES AND FINISHES





#### **BATHROOM 2**

# GUEST BATHROOM (3rd Floor)







**POWDER BATH** 



LAUNDRY









### PACKAGE TWO MATERIALS



#### FLOORING

**KITCHEN** 



SHOWER PAN



BATHROOM 2



### PACKAGE TWO MATERIALS



GUEST BATHROOM (3<sup>rd</sup> Floor)

#### **GUEST KITCHENETTE**



#### PACKAGE THREE MATERIALS





### FLOORING

KITCHEN



SHOWER PAN

BATHROOM 2





### PACKAGE THREE MATERIALS





LAUNDRY

POWDER BATH



GUEST BATHROOM (3rd Floor)



**GUEST KITCHENETTE** 



### PACKAGE FOUR MATERIALS



### FLOORING

KITCHEN



### BATHROOM 2



### **GUEST KITCHENETTE**





### LAUNDRY

## POWDER BATH







# PACKAGE FOUR MATERIALS