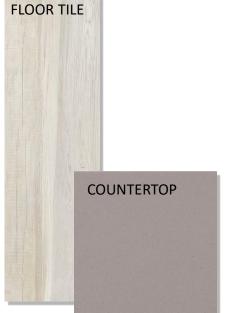

PLAN TWO 3 bed | 3.5 bath 3,165 sqft





PLAN TWO 3 bed | 3.5 bath 3,165 sqft





PLAN TWO INCLUDED FIXTURES AND FINISHES





#### **BATHROOM 2**

# GUEST BATHROOM (3rd Floor)







**POWDER BATH** 



LAUNDRY









### PACKAGE TWO MATERIALS



#### FLOORING

**KITCHEN** 



SHOWER PAN



BATHROOM 2



### PACKAGE TWO MATERIALS



GUEST BATHROOM (3<sup>rd</sup> Floor)

#### **GUEST KITCHENETTE**



#### PACKAGE THREE MATERIALS





### FLOORING

KITCHEN



SHOWER PAN

BATHROOM 2





### PACKAGE THREE MATERIALS





LAUNDRY

POWDER BATH



GUEST BATHROOM (3rd Floor)



**GUEST KITCHENETTE** 



### PACKAGE FOUR MATERIALS



### FLOORING

KITCHEN



### BATHROOM 2



### **GUEST KITCHENETTE**





### LAUNDRY

## POWDER BATH







# PACKAGE FOUR MATERIALS