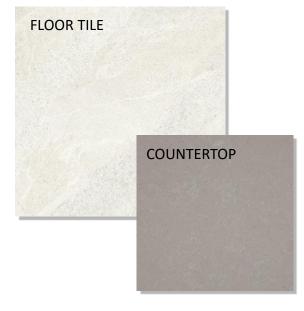

PLAN TWO 3 bed | 3.5 bath 3,165 sqft





PLAN TWO 3 bed | 3.5 bath 3,165 sqft





PLAN TWO INCLUDED FIXTURES AND FINISHES





#### **BATHROOM 2**

# GUEST BATHROOM (3rd Floor)







**POWDER BATH** 



LAUNDRY









### PACKAGE TWO MATERIALS



#### FLOORING

**KITCHEN** 



SHOWER PAN



BATHROOM 2



### PACKAGE TWO MATERIALS



GUEST BATHROOM (3<sup>rd</sup> Floor)

#### **GUEST KITCHENETTE**



#### PACKAGE THREE MATERIALS





### FLOORING

KITCHEN



SHOWER PAN

BATHROOM 2





### PACKAGE THREE MATERIALS





LAUNDRY

POWDER BATH



GUEST BATHROOM (3rd Floor)



**GUEST KITCHENETTE** 



### PACKAGE FOUR MATERIALS



### FLOORING

KITCHEN



### BATHROOM 2



### **GUEST KITCHENETTE**





### LAUNDRY

## POWDER BATH







# PACKAGE FOUR MATERIALS