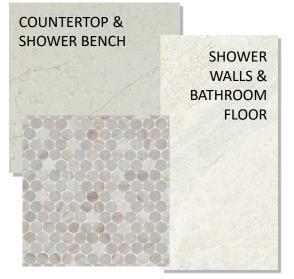

### PACKAGE THREE MATERIALS

LAUNDRY

POWDER BATH

GUEST BATHROOM (3rd Floor)

**GUEST KITCHENETTE** 

# GUEST BATHROOM (3rd Floor)

**POWDER BATH** 

LAUNDRY