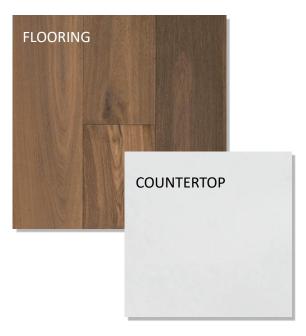

PLAN TWO 3 bed | 3.5 bath 3,165 sqft





PLAN TWO 3 bed | 3.5 bath 3,165 sqft





PLAN TWO INCLUDED FIXTURES AND FINISHES





#### **BATHROOM 2**

# GUEST BATHROOM (3rd Floor)







**POWDER BATH** 



LAUNDRY









### PACKAGE TWO MATERIALS



#### FLOORING

**KITCHEN** 



SHOWER PAN



BATHROOM 2



### PACKAGE TWO MATERIALS



GUEST BATHROOM (3<sup>rd</sup> Floor)

#### **GUEST KITCHENETTE**



#### PACKAGE THREE MATERIALS





### FLOORING

KITCHEN



SHOWER PAN

BATHROOM 2





### PACKAGE THREE MATERIALS





LAUNDRY

POWDER BATH



GUEST BATHROOM (3rd Floor)



**GUEST KITCHENETTE** 



### PACKAGE FOUR MATERIALS



### FLOORING

KITCHEN



### BATHROOM 2



### **GUEST KITCHENETTE**





### LAUNDRY

## POWDER BATH







# PACKAGE FOUR MATERIALS