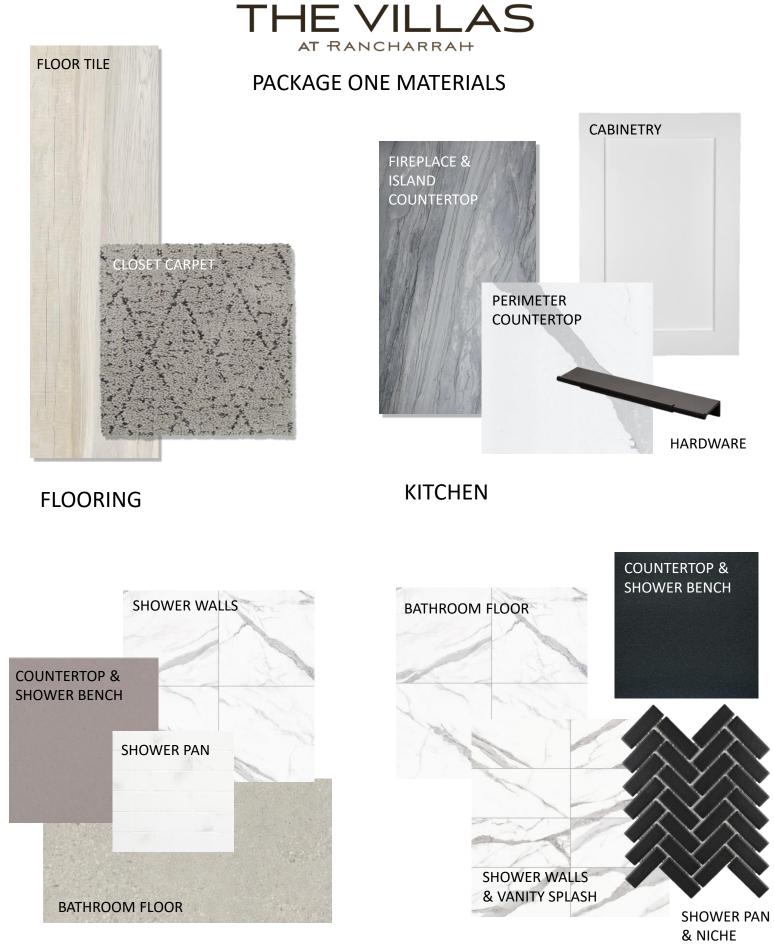

PLAN TWO 3 bed | 3.5 bath 3,165 sqft





PLAN TWO 3 bed | 3.5 bath 3,165 sqft





PLAN TWO INCLUDED FIXTURES AND FINISHES





#### **BATHROOM 2**

# GUEST BATHROOM (3rd Floor)







**POWDER BATH** 



LAUNDRY









### PACKAGE TWO MATERIALS



#### FLOORING

**KITCHEN** 



SHOWER PAN



BATHROOM 2



### PACKAGE TWO MATERIALS



GUEST BATHROOM (3<sup>rd</sup> Floor)

#### **GUEST KITCHENETTE**



#### PACKAGE THREE MATERIALS





### FLOORING

KITCHEN



SHOWER PAN

BATHROOM 2





### PACKAGE THREE MATERIALS





LAUNDRY

POWDER BATH



GUEST BATHROOM (3rd Floor)



**GUEST KITCHENETTE** 



### PACKAGE FOUR MATERIALS



### FLOORING

KITCHEN



### BATHROOM 2



### **GUEST KITCHENETTE**





### LAUNDRY

## POWDER BATH







# PACKAGE FOUR MATERIALS