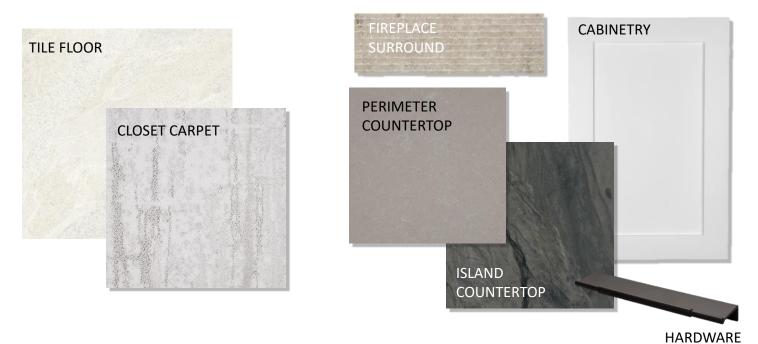

PLAN TWO 3 bed | 3.5 bath 3,165 sqft





PLAN TWO 3 bed | 3.5 bath 3,165 sqft





PLAN TWO INCLUDED FIXTURES AND FINISHES





#### **BATHROOM 2**

# GUEST BATHROOM (3rd Floor)







**POWDER BATH** 



LAUNDRY









### PACKAGE TWO MATERIALS



#### FLOORING

**KITCHEN** 



SHOWER PAN



BATHROOM 2



### PACKAGE TWO MATERIALS



GUEST BATHROOM (3<sup>rd</sup> Floor)

#### **GUEST KITCHENETTE**



#### PACKAGE THREE MATERIALS





### FLOORING

KITCHEN



SHOWER PAN

BATHROOM 2





### PACKAGE THREE MATERIALS





LAUNDRY

POWDER BATH



GUEST BATHROOM (3rd Floor)



**GUEST KITCHENETTE** 



### PACKAGE FOUR MATERIALS



### FLOORING

KITCHEN



### BATHROOM 2



### **GUEST KITCHENETTE**





### LAUNDRY

## POWDER BATH







# PACKAGE FOUR MATERIALS