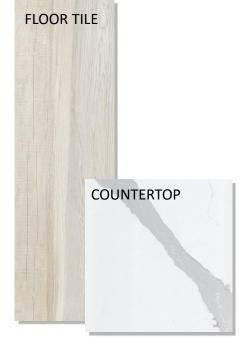

PLAN TWO 3 bed | 3.5 bath 3,165 sqft





PLAN TWO 3 bed | 3.5 bath 3,165 sqft





PLAN TWO INCLUDED FIXTURES AND FINISHES





#### **BATHROOM 2**

# GUEST BATHROOM (3rd Floor)







**POWDER BATH** 



LAUNDRY









### PACKAGE TWO MATERIALS



#### FLOORING

**KITCHEN** 



SHOWER PAN



BATHROOM 2



### PACKAGE TWO MATERIALS



GUEST BATHROOM (3<sup>rd</sup> Floor)

#### **GUEST KITCHENETTE**



#### PACKAGE THREE MATERIALS





### FLOORING

KITCHEN



SHOWER PAN

BATHROOM 2





### PACKAGE THREE MATERIALS





LAUNDRY

POWDER BATH



GUEST BATHROOM (3rd Floor)



**GUEST KITCHENETTE** 



### PACKAGE FOUR MATERIALS



### FLOORING

KITCHEN



### BATHROOM 2



### **GUEST KITCHENETTE**





### LAUNDRY

## POWDER BATH







# PACKAGE FOUR MATERIALS