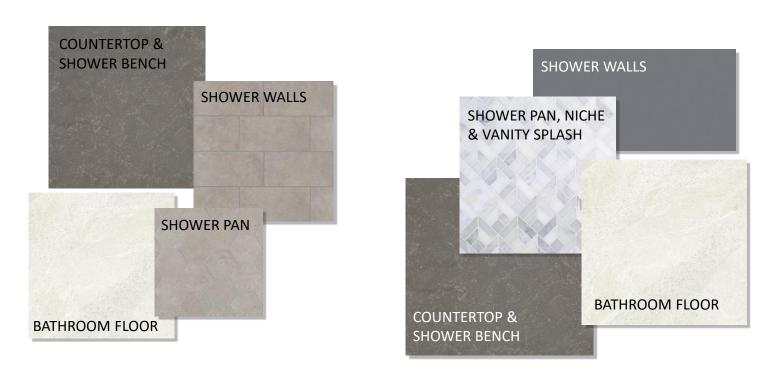

PLAN TWO 3 bed | 3.5 bath 3,165 sqft





PLAN TWO 3 bed | 3.5 bath 3,165 sqft





PLAN TWO INCLUDED FIXTURES AND FINISHES





#### **BATHROOM 2**

# GUEST BATHROOM (3rd Floor)







**POWDER BATH** 



LAUNDRY









### PACKAGE TWO MATERIALS



#### FLOORING

**KITCHEN** 



SHOWER PAN



BATHROOM 2



### PACKAGE TWO MATERIALS



GUEST BATHROOM (3<sup>rd</sup> Floor)

#### **GUEST KITCHENETTE**



#### PACKAGE THREE MATERIALS





### FLOORING

KITCHEN



SHOWER PAN

BATHROOM 2





### PACKAGE THREE MATERIALS





LAUNDRY

POWDER BATH



GUEST BATHROOM (3rd Floor)



**GUEST KITCHENETTE** 



### PACKAGE FOUR MATERIALS



### FLOORING

KITCHEN



### BATHROOM 2



### **GUEST KITCHENETTE**





### LAUNDRY

## POWDER BATH







# PACKAGE FOUR MATERIALS