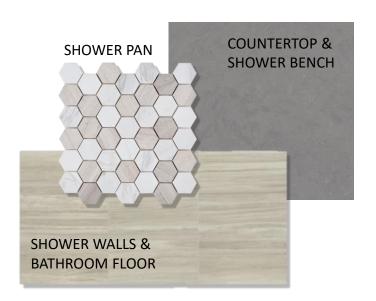

### PACKAGE TWO MATERIALS

GUEST BATHROOM (3<sup>rd</sup> Floor)

# GUEST BATHROOM (3rd Floor)

**POWDER BATH** 

LAUNDRY